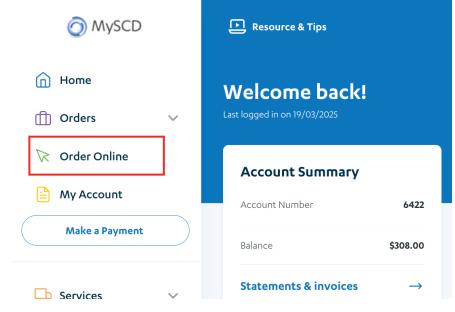

Southern Cross Dental

You can either save as draft or close that option and continue if you need to submit your order on the spot.