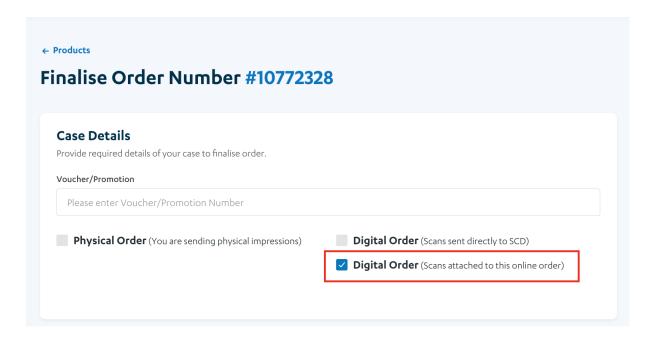

To finalise your order, you must select if an order is physical OR digital.

-Select Physical Order if you are only sending physical impressions.

- Select Digital Order(scans sent directly to SCD), if you are sending instructions only, and have already sent us scans directly from your scanner.

- Select Digital Order (Scans attached to this online order), if you have exported your scans from your scanner and you are using your SCD portal to upload them.

7

After selecting Digital Order, please upload your scans under Click on the Drop files here or click to upload button to upload scans (in STL or dcm format only)