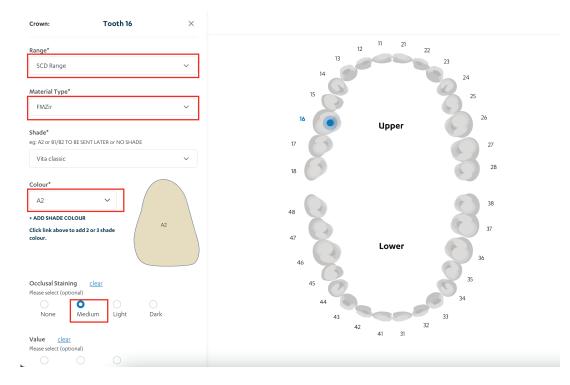

## 6. Select type of work

## 7. Select tooth, and additional items for the case.

# 8. Add additional instructions if needed, and click "Add to cart."