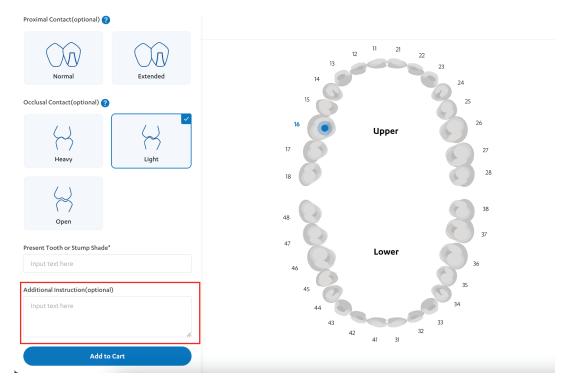

## 7. Select tooth, and additional items for the case.

# 8. Add additional instructions if needed, and click "Add to cart."